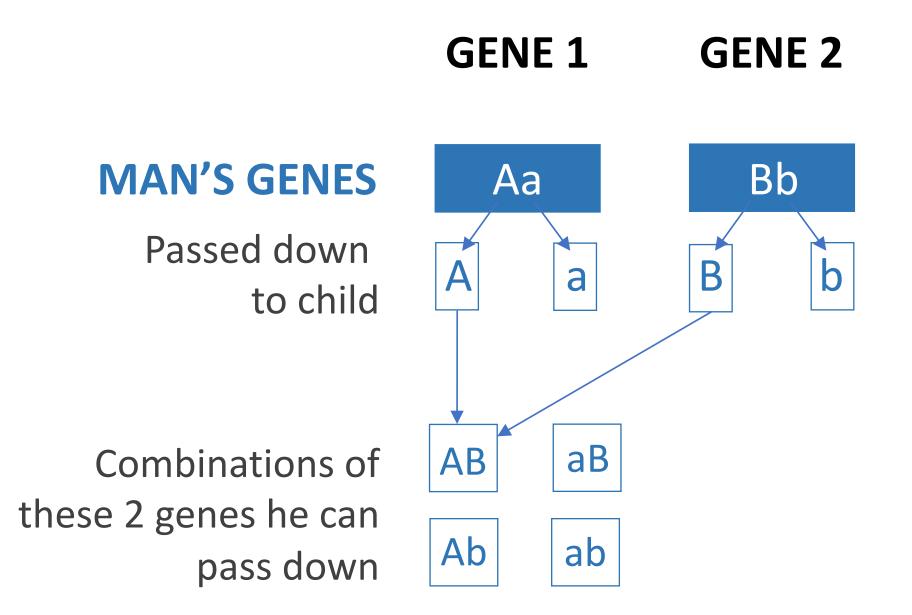

# MAN'S GENES D L

D

Skin tone is governed by more than one gene. For simplicity, we will assume there are only two genes involved.

Here is the range of possible skin tones of the children of this man and woman.

## MELANIN

## **MAN'S GENES**

|                  |    | AB       | Ab       | aB       | ab       |
|------------------|----|----------|----------|----------|----------|
| WOMAN'S<br>GENES | AB | AA<br>BB | AA<br>Bb | Aa<br>BB | Aa<br>Bb |
|                  | Ab | AA<br>Bb | AA<br>bb | Aa<br>Bb | Aa<br>bb |
|                  | aB | Aa<br>BB | Aa<br>Bb | aa<br>BB | aa<br>Bb |
|                  | ab | Aa<br>Bb | Aa<br>bb | aa<br>Bb | aa<br>bb |