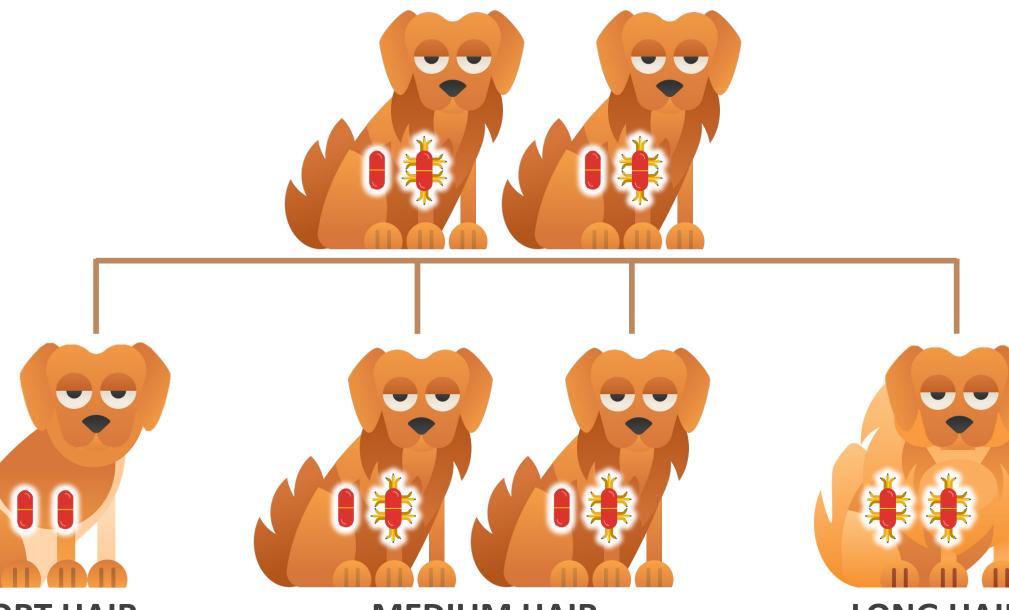

### **MEDIUM HAIRED DOGS**

### **MEDIUM HAIRED DOGS**

**SHORT HAIR** 

**MEDIUM HAIR** 

LONG HAIR

Superficial differences in people groups