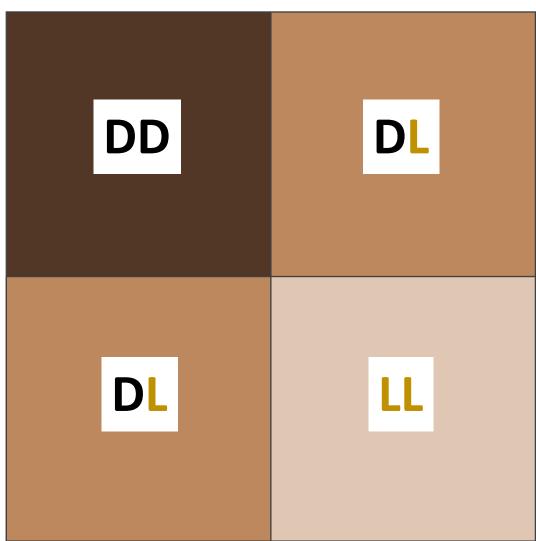

# MAN'S GENES D L

D

Skin tone is governed by more than one gene. For simplicity, we will assume there are only two genes involved.

Here is the range of possible skin tones of the children of this man and woman.